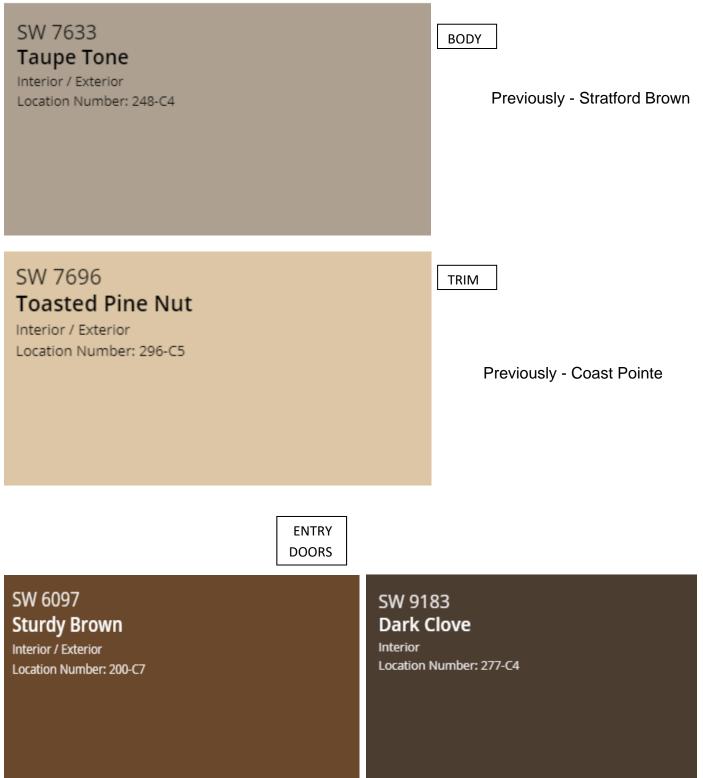

#### BODY

SW 7633 **Taupe Tone** Interior / Exterior Location Number: 248-C4

#### TRIM

#### SW 9119

### Dirty Martini

Interior / Exterior Location Number: 209-C1

#### DOORS/ACCENT

#### SW 6473

Surf Green Interior / Exterior Location Number: 169-C5

BODY