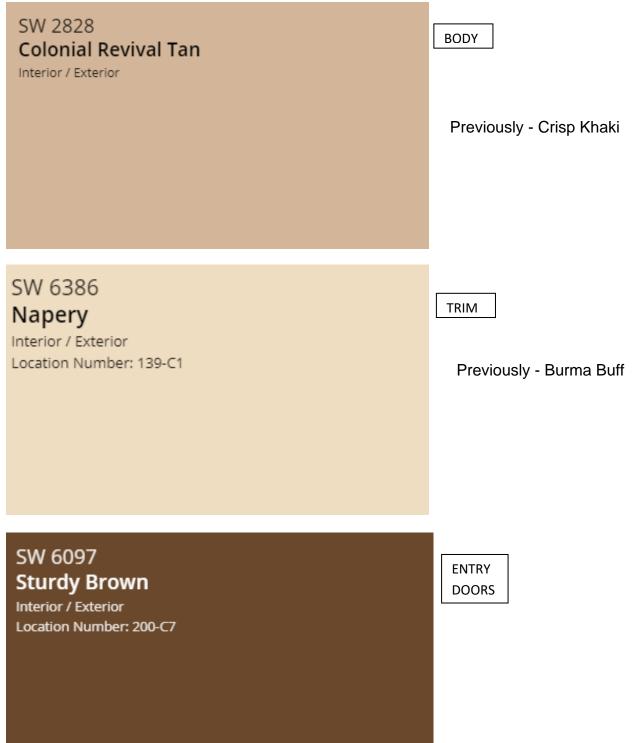

epresentation of the final results.

Please refer to the ARC Standards & Recommendations document on the current management company's website to review the ARC requirements prior to painting your house.

#### **Color Scheme 1U**

SW 6101 Sands of Time BODY Interior / Exterior Location Number: 201-C3 SW 6119 TRIM Antique White Interior / Exterior Location Number: 263-C6 SW 6097 ENTRY **Sturdy Brown** DOORS Interior / Exterior Location Number: 200-C7

### **Color Scheme 2U**

SW 0069 Rose Tan BODY

TRIM

Previously - Atelier Tan

# SW 7711 Pueblo

Interior / Exterior Location Number: 287-C2

# SW 6097 Sturdy Brown

Interior / Exterior Location Number: 200-C7



### **Color Scheme 3U**



### **Color Scheme 4AU**



### **Color Scheme 4U**



# **Color Scheme 5U**



### **Color Scheme 6U**



### **Color Scheme 7U**



# **Color Scheme 8U**

| SW 6164<br>Svelte Sage<br>Interior / Exterior<br>Location Number: 212-C3  | BODY                    |
|---------------------------------------------------------------------------|-------------------------|
|                                                                           | Previously - Fenland    |
|                                                                           |                         |
| SW 7573<br>Eaglet Beige<br>Interior / Exterior<br>Location Number: 262-C7 | TRIM                    |
|                                                                           | Previously - Sandy Lane |
|                                                                           |                         |
| SW 6097<br>Sturdy