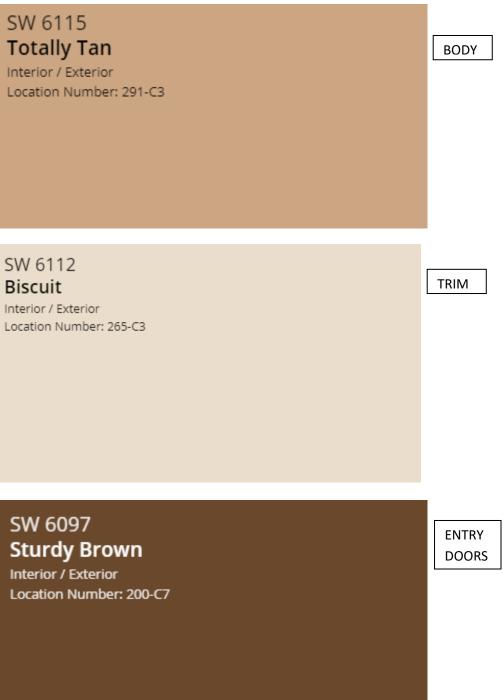

------------------|-------------------------|
|                                                                           | Previously - Fenland    |
|                                                                           |                         |
| SW 7573<br>Eaglet Beige<br>Interior / Exterior<br>Location Number: 262-C7 | TRIM                    |
|                                                                           | Previously - Sandy Lane |
|                                                                           |                         |
| SW 6097<br>Sturdy Brown<br>Interior / Exterior<br>Location Number: 200-C7 | ENTRY<br>DOORS          |
|                                                                           |                         |

### **Color Scheme 9U**



#### BODY

SW 7633 **Taupe Tone** Interior / Exterior Location Number: 248-C4

#### TRIM

#### SW 9119

### Dirty Martini

Interior / Exterior Location Number: 209-C1

#### DOORS/ACCENT

#### SW 6473

Surf Green Interior / Exterior Location Number: 169-C5

BODY

#### SW 7719 Fresco Cream

Interior / Exterior Location Number: 288-C2

TRIM



Soho SWVS 316

ACCENT

# SW 7592 Crabby Apple

Interior Location Number: 275-C5

#### BODY

SW 7044 Amazing Gray

Interior / Exterior Location Number: 245-C2

#### TRIM

#### SW 7013 Ivory Lace

Interior / Exterior Location Number: 254-C3

#### ACCENT/DOORS

#### SW 6206

Oyster Bay Interior / Exterior Location Number: 217-C3





# Body - Mindful Gray - SW7016

# Trim - Greek Villa - SW 7551

Doors/Shutters - Serious Gray - SW 6256

### **Color Schem