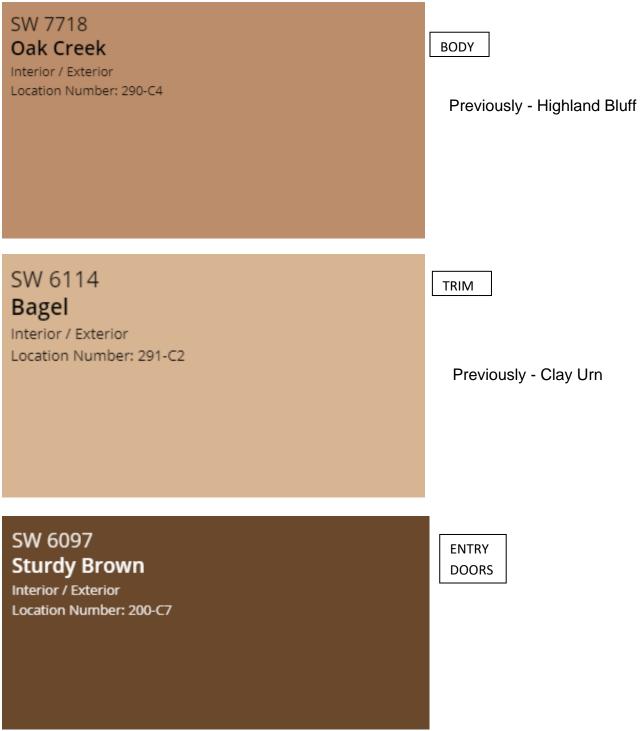

### **Color Scheme C-1U**

Previously - Medium Walnut

**Previously - Bluecoat** 

Previously - Medium Walnut

Previously - Quasar Blue