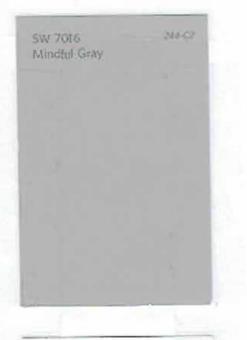

# Body - Mindful Gray - SW7016

# **Color Scheme C-3U**

| SW 2861<br>Avocado<br>Interior / Exterior                                 | BODY<br>Previously - Ardmore Green                           |
|---------------------------------------------------------------------------|--------------------------------------------------------------|
| SW 7016<br>Mindful Gray<br>Interior / Exterior<br>Location Number: 244-C2 | TRIM<br>Previously - Tinderbox                               |
| SW 6097<br>Sturdy Brown<br>Interior / Exterior<br>Location Number: 200-C7 | SW 9183<br>Dark Clove<br>Interior<br>Location Number: 277-C4 |
| ENTRY<br>DOORS<br>Previously - Medium Walnut                              | ACCENT<br>Previously - Wagon Wheel                           |