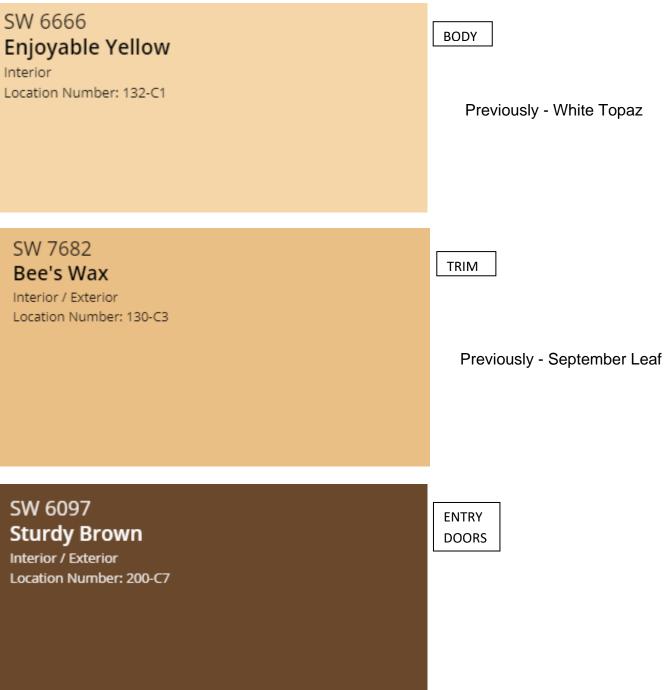

results.

Please refer to the ARC Standards & Recommendations document on the current management company's website to review the ARC requirements prior to painting your house.

#### **Color Scheme 1U**

SW 6101 Sands of Time BODY Interior / Exterior Location Number: 201-C3 SW 6119 TRIM Antique White Interior / Exterior Location Number: 263-C6 SW 6097 ENTRY **Sturdy Brown** DOORS Interior / Exterior Location Number: 200-C7

### **Color Scheme 2U**

SW 0069 Rose Tan BODY

TRIM

Previously - Atelier Tan

# SW 7711 Pueblo

Interior / Exterior Location Number: 287-C2

# SW 6097 Sturdy Brown

Interior / Exterior Location Number: 200-C7



### **Color Scheme 3U**



### **Color Scheme 4AU**



### **Color Scheme 4U**



# **Color Scheme 5U**



### **Color Scheme 6U**



### **Color Scheme 7U**



# **Color Scheme 8U**

| SW 6164<br>Svelte Sage<br>Interior / Exterior<br>Location Number: 212-C3  | BODY                    |
|---------------------------------------------------------------------------|-------------------------|
|                                                                           | Previously - Fenland    |
|                                                                           |                         |
| SW 7573<br>Eaglet Beige<br>Interior / Exterior<br>Location Number: 262-C7 | TRIM                    |
|                                                                           | Previously - Sandy Lane |
|                                                                           |                         |
| SW 6097<br>Sturdy Brown<br>Interior / Exterio